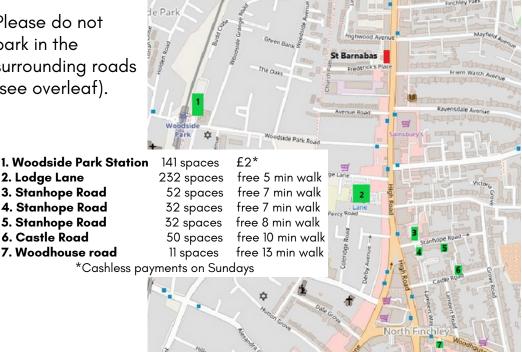

Please do not park in the surrounding roads (see overleaf).

2. Lodge Lane

3. Stanhope Road

4. Stanhope Road

5. Stanhope Road

7. Woodhouse road

6. Castle Road

www.stbarnabas.co.uk/travel